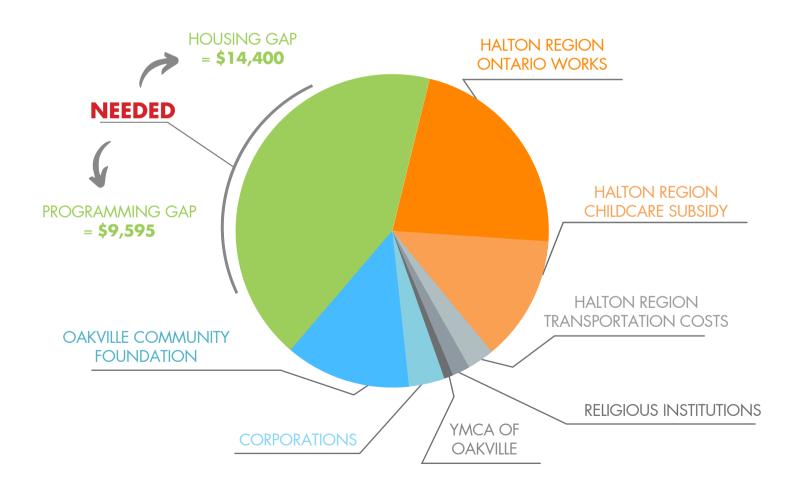

This campaign seeks partners to address the annual \$9,595 program funding gap and the \$14,400 housing funding gap, for each family to help them journey from homelessness or precarious housing to a stable home, education and a brighter future - hope.

## **OUR ANNUAL COST BREAKDOWN PER FAMILY**

| INCOME SUPPORTS (OW) RENT CHILDCARE TRANSPORTATION TUITION BOOK SUPPLIES KIDS SCHOOL SUPPLIES PARKING | \$14,400<br>\$3,000<br>\$1,300<br>\$6,000<br>\$2,250<br>\$250 |                           |          |
|-------------------------------------------------------------------------------------------------------|---------------------------------------------------------------|---------------------------|----------|
|                                                                                                       |                                                               | LIFE SKILLS/ PD DAYS      |          |
|                                                                                                       |                                                               | PROGRAM COMMUNICATIONS    |          |
|                                                                                                       |                                                               | INTENSIVE CASE MANAGEMENT |          |
|                                                                                                       |                                                               | TOTAL                     | \$51,319 |
|                                                                                                       |                                                               | TOTAL COVERED             | \$27,284 |
|                                                                                                       |                                                               | WHAT IS LEFT              | • •      |

## WHAT WE NEED YOUR HELP WITH TODAY

\$9,595 PER FAMILY PER YEAR TO SPONSOR PROGRAMMING FOR A HOME SUITE HOPE FAMILY

\$14,400 PER FAMILY PER YEAR TO SPONSOR HOUSING FOR A HOME SUITE HOPE FAMILY